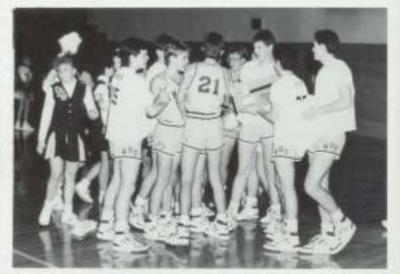

## Our year in basketball

Varnity: JR Curry, Jim Hotchinson, Bruce Austin, Tom Ratliff, Mutt Bennett, Couch Jim Archer, Adam Mathias, Sean Hancock, Quinn Bennett, Eric Brundenburg, Brian Lee, Kenny Kingery, Tim Taylor

Senior Players: Jim Hutchinson, JR Curry

Windsor High School's Boys' Basketball program is a very productive one. However, it may not seem like it was productive due to our season record. This season our varsity squad, coached by Mr. Jim Archer, had a 5-19 record, but we accomplished a lot. Our top eight players were: Seniors Jim Hutchinson and JR Curry; Juniors Eric Brandenburg, Ken Kingery and Adam Mathias; Sophomores Sean Hancock and Quinn Bennett, and Freshman Brian Lee. All shared playing time. Several underclassmen should be a big help in future seasons.

The highlight of the season was when the squad won our own Homecoming game by a 26 point margin over the Stew-Stras Comets.

All the players would like to thank Coach Jim Archer for his contributions during the season.