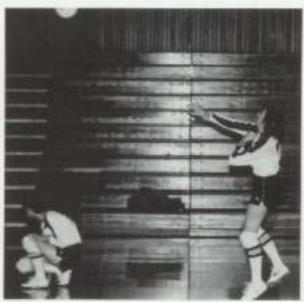

### Our Ace Shots

Another Win!!!

Senior Volleyball Players: Robin Hampton, Jennifer Bennett, Jill Bennett, Jennifer Robinson, Stacey Lee, Michelle Eident

Duck Duck Goose!

Another Ace????????