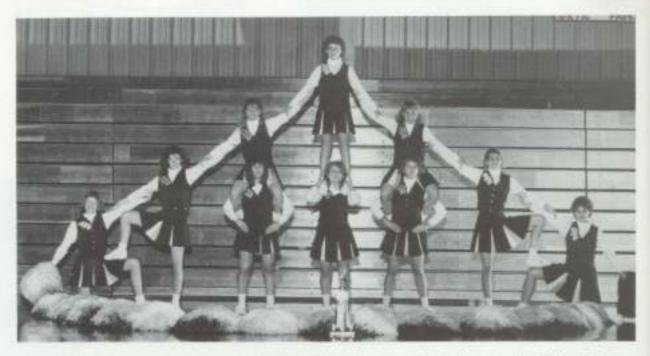

### Our Year's Cheerleaders

Bottom row: Becky Domzalski, Wendy Hesser, Jennifer Cole, Michelle Eident, Captain; Heather Hampton, Amy Sinkler, Tricis Dona, Top row: Lori Smyser, Lori Shafer, Nichole Gottman

Our spirit of WHS; By: Michelle Eident

Our cheerleading squad had a very active and exciting year. They attended an International Cheerleading Foundation summer camp at Eastern Illinois University. The squad won third place overall in the large varsity division and were invited to the National Competition in Nashville, Tennessee. They also won ribbons for outstanding improvements, sparkle and shine, home cheer, cheer execution, creavity, and gymnastics. The varsity squad competed at the Illinois State Fair. The cheerleaders also held an area elementary and junior high cheerleading clinic in September. The squad was very busy all year with the use of spiritraising ideas at pep assemblies and games. The squad really appreciates all the help Miss Alde provided.