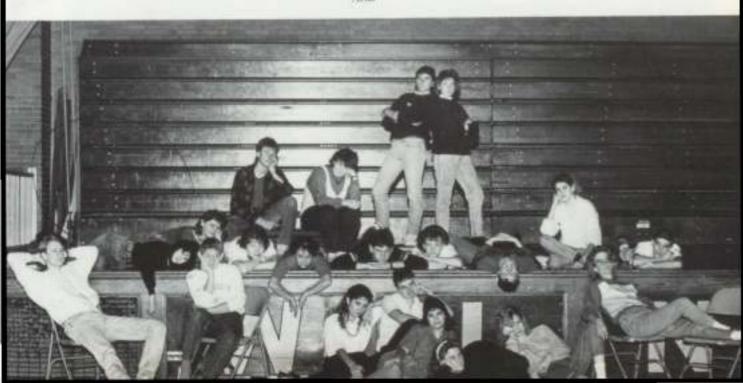

### Our Students

Oh-my!!

The three stonges!

Spiked rootbeer "!"

All right, DUDE!

LUNCHE