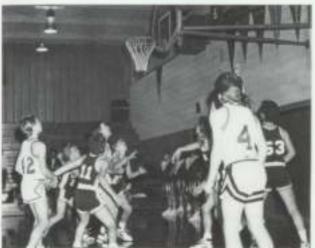

## Our year in basketball

Varnity: JR Curry, Jim Hotchinson, Bruce Austin, Tom Ratliff, Mutt Bennett, Couch Jim Archer, Adam Mathias, Sean Hancock, Quinn Bennett, Eric Brundenburg, Brian Lee, Kenny Kingery, Tim Taylor

Senior Players: Jim Hutchinson, JR Curry

Windsor High School's Boys' Basketball program is a very productive one. However, it may not seem like it was productive due to our season record. This season our varsity squad, coached by Mr. Jim Archer, had a 5-19 record, but we accomplished a lot. Our top eight players were: Seniors Jim Hutchinson and JR Curry; Juniors Eric Brandenburg, Ken Kingery and Adam Mathias; Sophomores Sean Hancock and Quinn Bennett, and Freshman Brian Lee. All shared playing time. Several underclassmen should be a big help in future seasons.

The highlight of the season was when the squad won our own Homecoming game by a 26 point margin over the Stew-Stras Comets.

All the players would like to thank Coach Jim Archer for his contributions during the season.