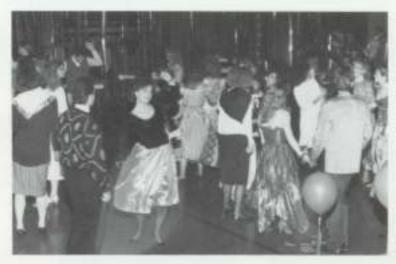

## Our Royalty

Homecoming 1988 was a great success. The theme for this year's dance was "Hysteria" by DEF LEPPARD. Homecoming cundidates for king were Jim Hutchinson, J.R. Curry, and Ryan Baugher. Queen candidates were Robin Hampton, Jennifer Robinson, and Jennifer Bennett. The attendants were Amy Sinkler-freshman, Becky Domzalski-Sophomore, and Wendy Hester-Junior. Coronation was at nine, and J.R. Curry, and Jennifer Bennett were crowned king and queen. Due to a mixup, our theme song was not played for the coronation dance, but we all survived that little mishap. We were fortunate enough to have slow songs for the last twenty minutes of the dance.

## Homecoming Dance

Whatcha Doin', Tom?!

That's Hysterical

Let's Congal!

The Court