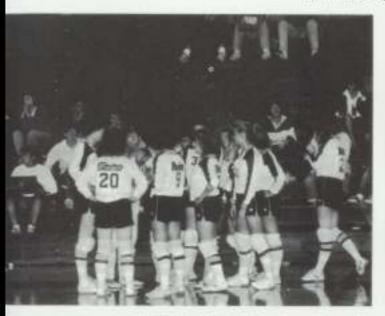

## Our Volleyball Players

Top row: Robin Hampton, Jill Bennett, Stacey Lee, Jennifer Robinson, Jennifer Bennett, Second row: Michelle Eident, Manager Tina Ramey, Coach JoAnn Brandenburg, Assistant Coach Susan Alde, Manager Debbie VanMatre, Jenni Lankford, Third row: Heather Hampton, Jennifer Booker, Bottom row: Tricia Dong, Nichole Gottman.

The Lady Blue Devils enjoyed a successful year in '88. The Varsity, having a record of 24-8 at the close of the season, the regional championship against Casey, gave the team and the school something to be proud of. During the season Windsor came out on top over Lovington at their Invitational Tournament, earned 1st for the second year at the Pana Invitational, placed third in the conference, and third at the Raymond-Lincolnwood Invitational tournament. In addition to the teams wins came the nomination of several members to the All Conference team and Raymond-Lincolnwood Tournament-Team.