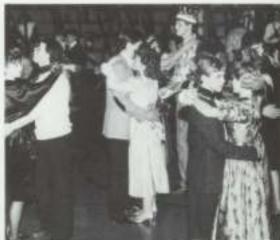

## Our Royalty

Homecoming 1988 was a great success. The theme for this year's dance was "Hysteria" by DEF LEPPARD. Homecoming cundidates for king were Jim Hutchinson, J.R. Curry, and Ryan Baugher. Queen candidates were Robin Hampton, Jennifer Robinson, and Jennifer Bennett. The attendants were Amy Sinkler-freshman, Becky Domzalski-Sophomore, and Wendy Hester-Junior. Coronation was at nine, and J.R. Curry, and Jennifer Bennett were crowned king and queen. Due to a mixup, our theme song was not played for the coronation dance, but we all survived that little mishap. We were fortunate enough to have slow songs for the last twenty minutes of the dance.

by, Jennifer Bennett

Queen: Jennifer Bennett King: J.R. Curry

Queen candidate: Jennifer Robinson King candidate: Ryan Corry

Queen Clindidate: Robin Hampson King Candidate: Jim Hutchinson

Sophomore Attendant: Becky Domzalaki Escort: Quinn Bennett