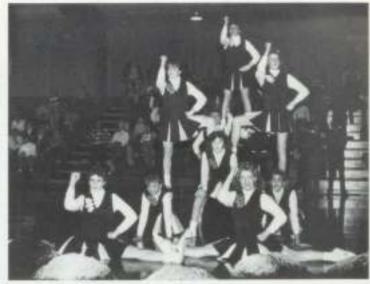

### Our Year's Cheerleaders

Bottom row: Becky Domzalski, Wendy Hesser, Jennifer Cole, Michelle Eident, Captain; Heather Hampton, Amy Sinkler, Tricis Dona, Top row: Lori Smyser, Lori Shafer, Nichole Gottman

Our spirit of WHS; By: Michelle Eident

Our cheerleading squad had a very active and exciting year. They attended an International Cheerleading Foundation summer camp at Eastern Illinois University. The squad won third place overall in the large varsity division and were invited to the National Competition in Nashville, Tennessee. They also won ribbons for outstanding improvements, sparkle and shine, home cheer, cheer execution, creavity, and gymnastics. The varsity squad competed at the Illinois State Fair. The cheerleaders also held an area elementary and junior high cheerleading clinic in September. The squad was very busy all year with the use of spiritraising ideas at pep assemblies and games. The squad really appreciates all the help Miss Alde provided.