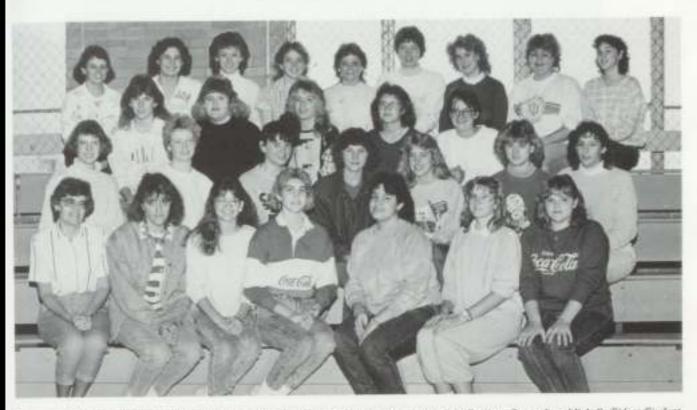

## Our Volleyball Players

Top row: Robin Hampton, Jill Bennett, Stacey Lee, Jennifer Robinson, Jennifer Bennett, Second row: Michelle Eident, Manager Tina Ramey, Coach JoAnn Brandenburg, Assistant Coach Susan Alde, Manager Debbie VanMatre, Jenni Lankford, Third row: Heather Hampton, Jennifer Booker, Bottom row: Tricia Dong, Nichole Gottman.

Top row: Coach JoAnn Brandenburg, Wendy Hester, Jennifer Booker, Margaret Riggs, Assistant Coach Susan Alde, Second row: Jennifer Cole, Megan Giesler, Ginger Fox, Lisa Reed, Amy Sinkler, Third row: Tricis Dona, Alicia Coleman, Manager Missy McCullough, Bocky Domzalski, Laura Dunn, Bottom row: Lori Shafer, Nichole Gottman.

The Lady Blue Devils enjoyed a successful year in '88. The Varsity, having a record of 24-8 at the close of the season, the regional championship against Casey, gave the team and the school something to be proud of. During the season Windsor came out on top over Lovington at their Invitational Tournament, earned 1st for the second year at the Pana Invitational, placed third in the conference, and third at the Raymond-Lincolnwood Invitational tournament. In addition to the teams wins came the nomination of several members to the All Conference team and Raymond-Lincolnwood Tournament-Team.

The Junior Varsity also had a winning season. Going into the Tower Hill Invitational Tournament their record was 12-1. The J.V. team ended up with a 14-2 record and 3rd place in the tournament.