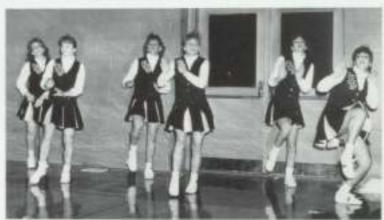

### Our Year's Cheerleaders

Bottom row: Becky Domzalski, Wendy Hesser, Jennifer Cole, Michelle Eident, Captain; Heather Hampton, Amy Sinkler, Tricis Dona, Top row: Lori Smyser, Lori Shafer, Nichole Gottman

Our spirit of WHS; By: Michelle Eident

Our cheerleading squad had a very active and exciting year. They attended an International Cheerleading Foundation summer camp at Eastern Illinois University. The squad won third place overall in the large varsity division and were invited to the National Competition in Nashville, Tennessee. They also won ribbons for outstanding improvements, sparkle and shine, home cheer, cheer execution, creavity, and gymnastics. The varsity squad competed at the Illinois State Fair. The cheerleaders also held an area elementary and junior high cheerleading clinic in September. The squad was very busy all year with the use of spiritraising ideas at pep assemblies and games. The squad really appreciates all the help Miss Alde provided.