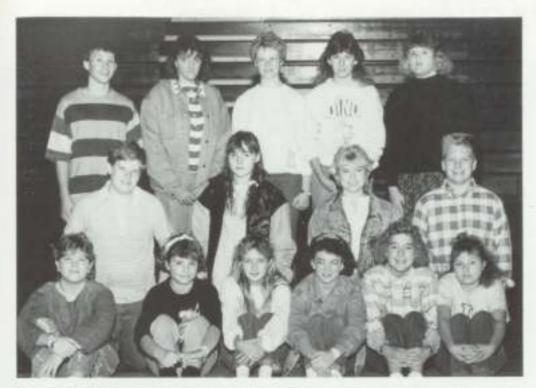

#### Our Freshmen

Bruce Austin

Matthew Bennett

Steve Bennett

Keili Carroll

CLASS OFFICERS: Amy Sinkler, Transurer: Mrs. Herdes, Advisor; Mrs. Van Duersen, Advisor, Barry Hobbs, Vice President; Kelli Carroll, Secretary. Lori Shafer, President; Stacey Kunzman, Student Council Representative

Alicia Coleman

Tricia Doma

Ангов голцове

Genger Fox

Megan Gleder

Barry Hebbs

Stately Kunzman

Brian Lee

Eric Minard

Mickey Rueff

Lori Shafer

Amy Sinkler

Brandy Spracklen

Nikki Stivers

Jeremy Thompson

Mike VanMatre

Jeremy Voris

Tami West

Shannon Winkleblack

Charity?

Simply irresistible

No pictures please!

Our Leaders