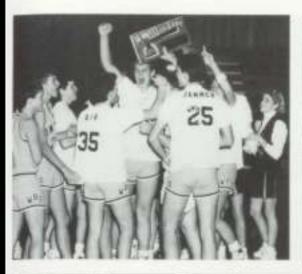

### Our Hatchet Win

Senior Players: Jim Hutchinson, JR Curry

Windsor High School's Boys' Basketball program is a very productive one. However, it may not seem like it was productive due to our season record. This season our varsity squad, coached by Mr. Jim Archer, had a 5-19 record, but we accomplished a lot. Our top eight players were: Seniors Jim Hutchinson and JR Curry; Juniors Eric Brandenburg, Ken Kingery and Adam Mathias; Sophomores Sean Hancock and Quinn Bennett, and Freshman Brian Lee. All shared playing time. Several underclassmen should be a big help in future seasons.

The highlight of the season was when the squad won our own Homecoming game by a 26 point margin over the Stew-Stras Comets.

All the players would like to thank Coach Jim Archer for his contributions during the season.