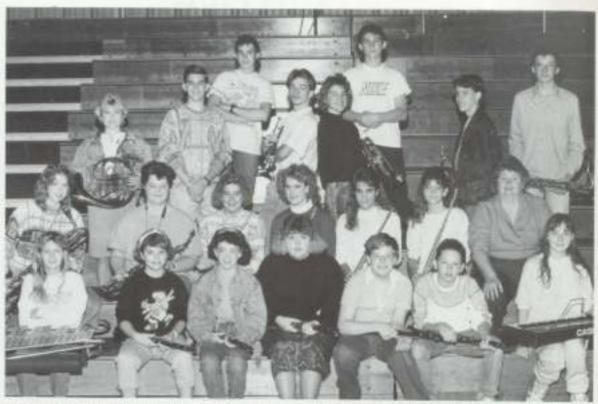

### Our Music Makers

Top to Bottom: Brandon Curry, Steve Bennett, Rochelle Price, Aaron Fontaine, Mark Laidley, Heather Hampton, Vice President; Derrick Eident, Troy Howard, Jill Bennett, President; Jenny Moore, Sarah Smith, Michelle Eident, Secretary: Jennifer Bennett, Alicia Coleman, Mrs. Dunbscomb, Director; Krista Lyoch, Mandy Adams, Amber Fallart, Lisa Reed, Tommy Winnings, Josh Clawson, Amanda Roy.

Ist Row: Tim Taylor, Secretary/Treasurer; Angie Calhoun, Tammie Flick, Michelle Lundreth, Vice President; Lisz Reed, President; 2nd Row: Tommy Winnings, Amanda Roy, Rochelle Price, Mark Gard, 3rd Row: Karen Bauer, Mandy Adams, Krista Lyuch, Amber Fallart, Surah Smith, Jersianne Sample.

1st Row. Derrick Eident, Heather Hampton, Mark Laidley, Aaron Footaine, Steve Bennett, 2nd Row. Jill. Bennett, Troy Howard, Jenny Moore, Tommy Winnings, Lina Roed, Michelle Eident, Amunda Roy.

Our Band-by: Mark Laidley
This year the band was small, but
with talented individuals their performances were inspiring as well as entertaining. The Windsor band sold
fruit to raise money for their ex-

#### penses.

They wish to thank everyone who has helped the band. Several of the band members completed in the IMEA Contest and the SCIBDA Band in Effingham. They also took the talented 5th and 6th graders from the Elementary Band and performed a Christmas Concert on the 12th of December.