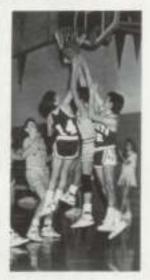

## Our year in basketball

Varnity: JR Curry, Jim Hotchinson, Bruce Austin, Tom Ratliff, Mutt Bennett, Couch Jim Archer, Adam Mathias, Sean Hancock, Quinn Bennett, Eric Brundenburg, Brian Lee, Kenny Kingery, Tim Taylor

Senior Players: Jim Hutchinson, JR Curry

Windsor High School's Boys' Basketball program is a very productive one. However, it may not seem like it was productive due to our season record. This season our varsity squad, coached by Mr. Jim Archer, had a 5-19 record, but we accomplished a lot. Our top eight players were: Seniors Jim Hutchinson and JR Curry; Juniors Eric Brandenburg, Ken Kingery and Adam Mathias; Sophomores Sean Hancock and Quinn Bennett, and Freshman Brian Lee. All shared playing time. Several underclassmen should be a big help in future seasons.

The highlight of the season was when the squad won our own Homecoming game by a 26 point margin over the Stew-Stras Comets.

All the players would like to thank Coach Jim Archer for his contributions during the season.