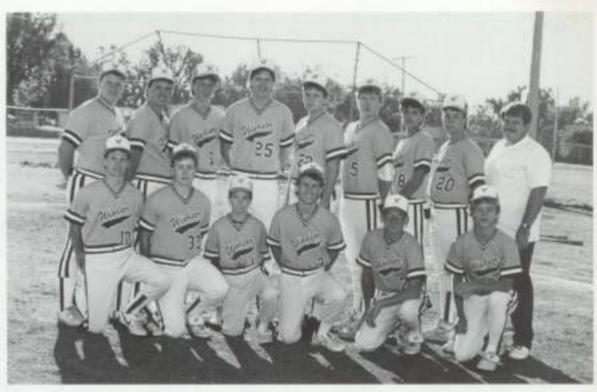

### Our Year In Baseball

Front: Eric Brandenburg, Kenny Kingery, Jeremy Voris, Tim Taylor, Mickey Ruff, Matthew Bennett Back row: Darrell Helton. Tom Ratliff, Brace Austin, Brian Lee, Jim Hutchinson, Brian Comor, Quinn Bennett, Sean Hancock, Couch Mr. Archer

Our Season; By: Jim Hutchinson

The Windsor High School boys fall baseball team had a very successful season under a new head coach, Jim Archer, of Louisville, During the season the team finished 2nd in their own tournament. In the Windsor Invitational, Windsor was beaten in the championship game by the Dieterich Maroons. The Blue Devils squad also tied a school record for the most wins in a single season with a record of 8 wins and 8 losses. Two of the team members Junior Eric Brandenburg and Sophomore Quinn Bennett were selected for All-Conference honors.

Our only sensor: Jim Hutchinson