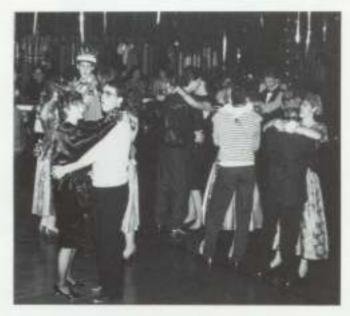

Our Year with the Student Body-by Robin Hampton

The members of Student Council led our school through many exciting activities this past year. We sponsored a successful chili supper for the first home basketball game. Homecoming, Student Council's main activity, also proved to be quite exciting. Some activities that were held in honor of Homecoming Week were: class hall decorating, the traditional banners, a pep assambly, and a bonfire. The Homecoming dance turned out to be a success. The theme was "Hysteria" by Def Leppard, and the colors were block, red, and silver. We would like to thank all those who participated in the activities to help make this school year memorable.

## Our Royalty

Homecoming 1988 was a great success. The theme for this year's dance was "Hysteria" by DEF LEPPARD. Homecoming cundidates for king were Jim Hutchinson, J.R. Curry, and Ryan Baugher. Queen candidates were Robin Hampton, Jennifer Robinson, and Jennifer Bennett. The attendants were Amy Sinkler-freshman, Becky Domzalski-Sophomore, and Wendy Hester-Junior. Coronation was at nine, and J.R. Curry, and Jennifer Bennett were crowned king and queen. Due to a mixup, our theme song was not played for the coronation dance, but we all survived that little mishap. We were fortunate enough to have slow songs for the last twenty minutes of the dance.