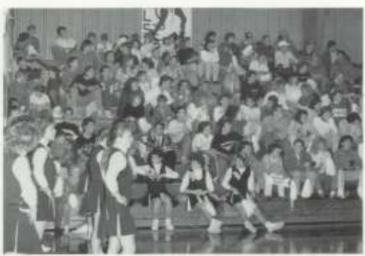

## Our Royalty

Homecoming 1988 was a great success. The theme for this year's dance was "Hysteria" by DEF LEPPARD. Homecoming cundidates for king were Jim Hutchinson, J.R. Curry, and Ryan Baugher. Queen candidates were Robin Hampton, Jennifer Robinson, and Jennifer Bennett. The attendants were Amy Sinkler-freshman, Becky Domzalski-Sophomore, and Wendy Hester-Junior. Coronation was at nine, and J.R. Curry, and Jennifer Bennett were crowned king and queen. Due to a mixup, our theme song was not played for the coronation dance, but we all survived that little mishap. We were fortunate enough to have slow songs for the last twenty minutes of the dance.

by, Jennifer Bennett

Queen: Jennifer Bennett King: J.R. Curry

Queen candidate: Jennifer Robinson King candidate: Ryan Corry

Queen Clindidate: Robin Hampson King Candidate: Jim Hutchinson

Sophomore Attendant: Becky Domzalaki Escort: Quinn Bennett