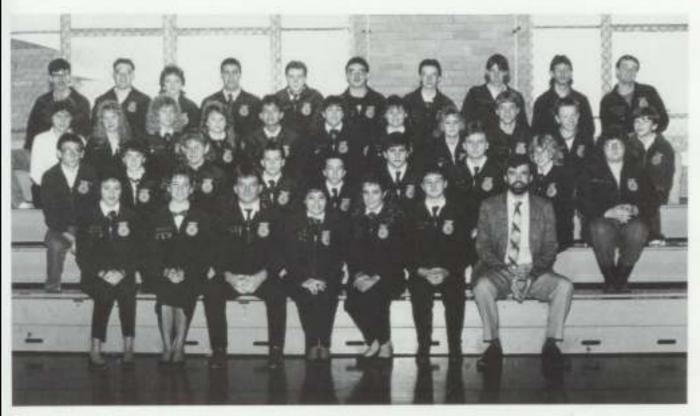

### The Year in FFA

Top row: John Cook, Darrell Helton, Angie Ard, Logan Elson, Kenny Kingery, Tom Ratliff, Troy Howard, Chris Boyle, Second Vice-President and Student Council Representative Terry Cole, Sential John Roessler. Second row: Shelly Rueff, Dana Williams, Carrie Bridges, Lori Smyser, Quinn Bennett, Jennifer Cole, Laura Dunn, Angie Thompson, Matthew Bennett, Don White, Eddie Perry. Third row: Mickey Rueff, Lori Shafer, Megan Giesler, Jeremy Thompson, Jeremy Voris, Mike Thompson, Robert Waggoner, Debbie Finney, Nikki Stivers. Bottom row: Secretary Jennifer Robinson, Reporter Heather Hampton, President Doug Welsh, Treasurer Martha King, Vice-President Jennifer Bennett, Historian Kevin Keck, Advisor Glenn Sims.

This year two of our members, Jennifer Bennett and Jennifer Robinson, received the State FFA Degree. This is a special honor considering that only two percent of the total membership receive this degree.

Our members participated in eight different contests. The soil judging team attended the Moultrie County, Shelby County, and Section 19 contests. At the Section 19 contest Martha King placed individually. Our horse judging team For Reasons placed fourth at state. Jennifer Robinson placed fifth individually and Nikki Stivers placed ninth. At the Section grain judging contest the team placed second, along with Jennifer Bennett and Heather Hampton placing individually. Heather Hampton and Laura Dunn placed first in the public speaking contest. Martha King placed second. Heather and Martha advanced to District competition. Other contests participated in were Greenhand Bowl, Poultry Judging, Dairy Judging and Livestock Judging.

Our members were also involved in many activities. The activities include the Farm Progress Show, State and National Convention, and a trip to Bennett Grain. Our FFA float won the Harvest Picnic parade award, which was a community activity. We also helped in redoing the grade around the new gym, and making the Welcome to Windsor signs.

This year has been a good year for the FFA. We met new friends, got better acquainted with old friends, and learned leadership and responsibility.

by Jennifer Robinson