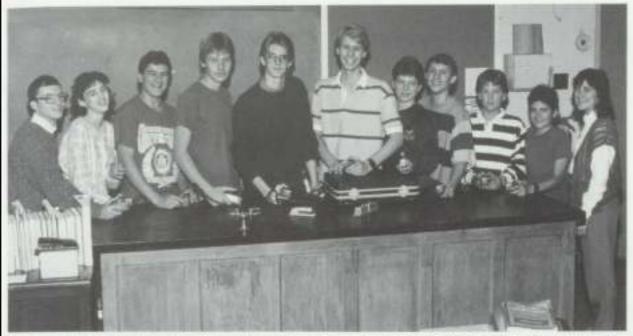

### Our Scholastic Bowl Team

Barsk Taylor, Debbie Van Matre, Matt Gergens, Joshua Johnson, Terry Thompson, David Taubenheim, Barry Hobbs, Tim Taylor, Jeremy Thompson, Mike Van Matre, Coach-Miss Kearns

Senior Barak Taylor, Debhie Van Matre

Scholastic Bowl:

This year has been a lot of fun in Scholastic Bowl. Many people think it is all answering questions and that you have to be smart to be in it. That is not true. (look at the people who are in it). We have met people that have became our friends. We do answer questions from all kinds of categories. You hear a lot of crazy unswers.

We have a fall season and a spring season. In October we went to Eastern Illinois University and were televised playing against St. Anthony. We lost that one, but we tried. Everyone had a good time. At the end of our fall season we were three and nine.

In January, we resumed and started our spring season in a tournament at Lake Land College in Mattoon. In the first game, we beat Dietrich (yea!). After that first win, we lost four other games (hey, you can't win them all). Some of the games were very close and others??

One of our players, Barak Taylor, could get all-conference and a trophy. We all wish him the best of luck (yes, we really do). We'll find out at the varsity tournament. At the end of our season, Miss Kearns (our advisor) will take us out for pizza, maybe hopefully, PLEASE!!