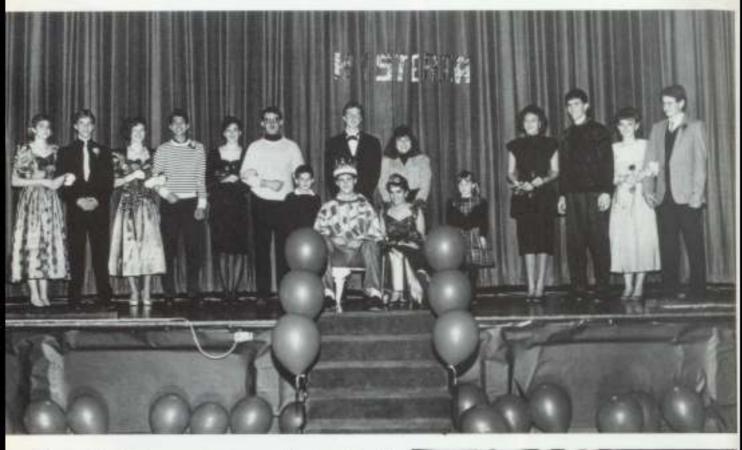

## Our Royalty

Homecoming 1988 was a great success. The theme for this year's dance was "Hysteria" by DEF LEPPARD. Homecoming cundidates for king were Jim Hutchinson, J.R. Curry, and Ryan Baugher. Queen candidates were Robin Hampton, Jennifer Robinson, and Jennifer Bennett. The attendants were Amy Sinkler-freshman, Becky Domzalski-Sophomore, and Wendy Hester-Junior. Coronation was at nine, and J.R. Curry, and Jennifer Bennett were crowned king and queen. Due to a mixup, our theme song was not played for the coronation dance, but we all survived that little mishap. We were fortunate enough to have slow songs for the last twenty minutes of the dance.

by, Jennifer Bennett

Queen: Jennifer Bennett King: J.R. Curry

Queen candidate: Jennifer Robinson King candidate: Ryan Corry

Queen Clindidate: Robin Hampson King Candidate: Jim Hutchinson

Sophomore Attendant: Becky Domzalaki Escort: Quinn Bennett

Freshman Attendant: Amy Sinkler Escort: Matthew Bennett

Not pictured-Junior Attendant: Wendy Hester Escort: Tom Ratliff